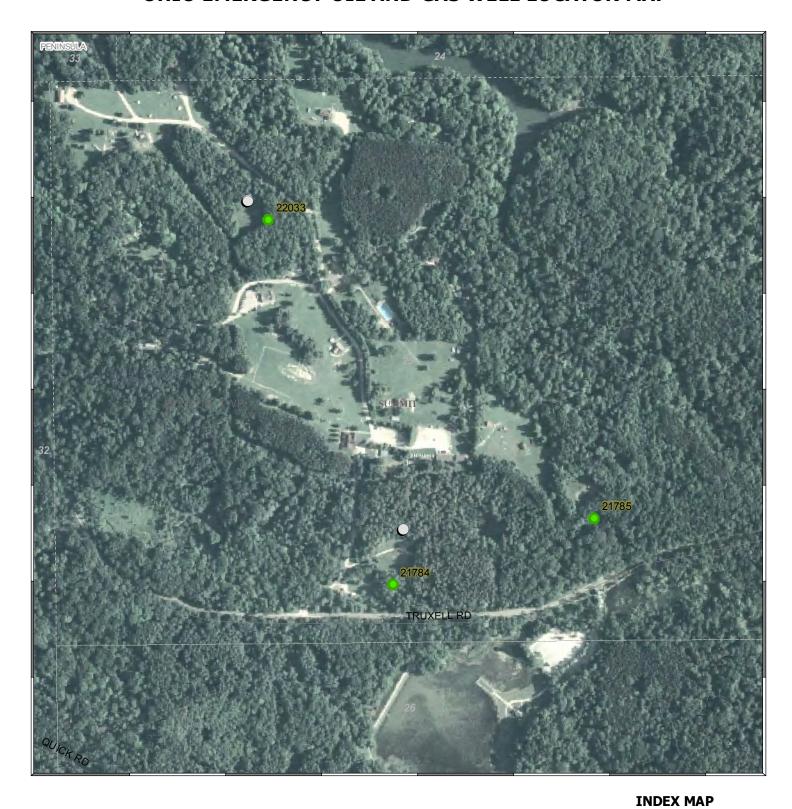

## OHIO EMERGENCY OIL AND GAS WELL LOCATOR MAP

## Map provided by: The Ohio Department of Natural Resources: Division of Geological Survey and Division of Mineral Resources Managment http://www.ohiodnr.com/