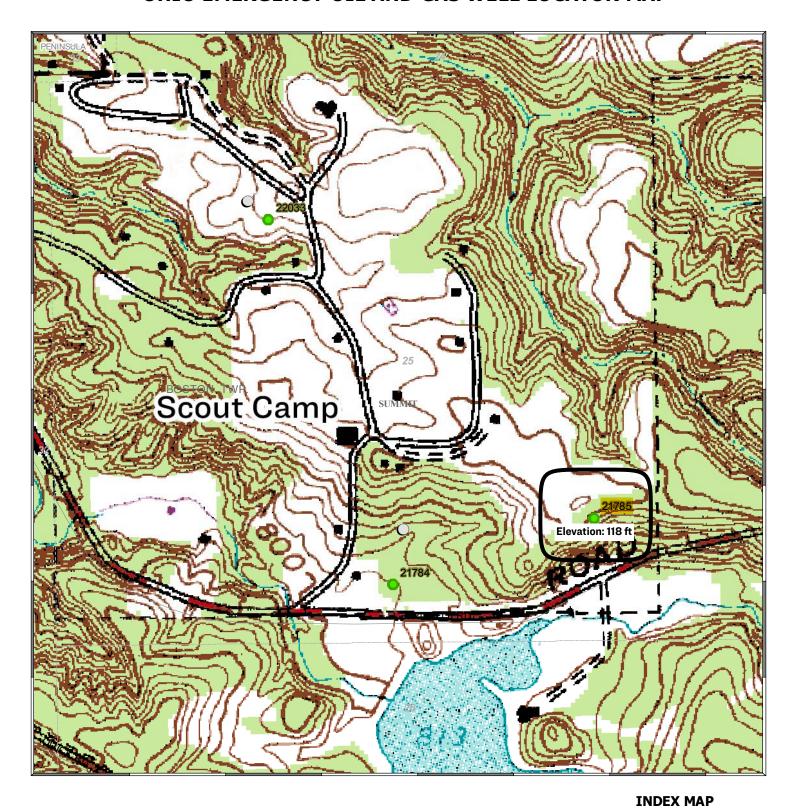

## OHIO EMERGENCY OIL AND GAS WELL LOCATOR MAP

## Map provided by: The Ohio Department of Natural Resources: Division of Geological Survey and Division of Mineral Resources Managment http://www.ohiodnr.com/

## DISCLAIMER

This product of the Ohio Department of Natural Resources, Division of Geological Survey is intended to provide general information only and should not be used for any other purposes. It is not intended for resale or to replace site-specific investigations.

These data were complied by the Ohio Division of Geological Survey, which reserves the

These data were complied by the Ohio Division of Geological Survey, which reserves the publication rights to this material. If these data are used in the compilation of other data sets or maps for distribution or publication, this source must be referenced.